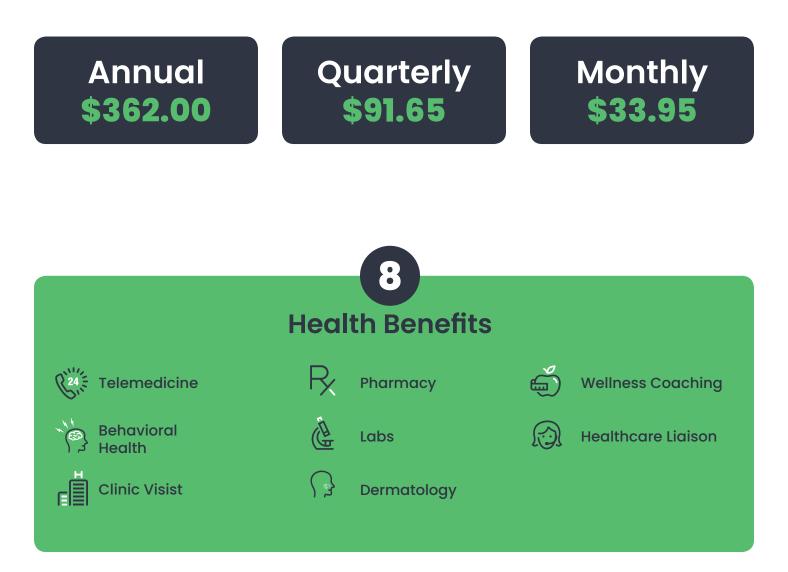

## Eight areas of Healthcare Benefits

#### Eight areas of Healthcare Benefits

#### Telemedicine

Consultation with board certified physician's minimum 15 years of service.

#### **Pharmacy Saving**

Over 195 medications for zero cost, 60,000 pharmacies when prescribed by easycare2go doctor. Shop and compare prescription prices, home delivery for 90-day supplies, international pharmacy access when available and (PAP) prescription assistance when available.

#### **Clinic Visit**

Benefits from over 7,000 urgent care clinics including CVS minute clinics.

#### Behavioral/Mental Health Counseling

12 Fifty minute (50) unlimited use sessions per immediate family member with session fee range from \$25 - \$50 depending on use.

#### Eight areas of Healthcare Benefits

| (J) | <b>Lab services</b><br>With 5,000 labs including Lab-Corp and Quest. 30% -60 %<br>less than street prices. |
|-----|------------------------------------------------------------------------------------------------------------|
|     | <b>Tele-Dermatology</b><br>Safely upload photos results within 72hrs.                                      |
|     | <b>Wellness coaching</b><br>Stop Smoking, diet, Exercise and Lifestyle change!                             |

#### **Healthcare Liaison**

Benefit assistance in English & Spanish on demand 160 Languages upon request to help you maximize the use of your benefits.